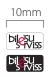

FONTS

Frutiger is the basic font of the graphical identity - usable in official papers (form headlines, visiting cards ect)

Garamond Pro is additional font and usable in special official papers and other printed works.

Frutiger Regular

## ABCDEFGHIJKLMNOPRSTXYUVZ abcdefghijklmnoprstxyuvz 1234567890

Frutiger Regular

### ABCDEFGHIJKLMNOPRSTXYUVZ abcdefghijklmnoprstxyuvz 1234567890

Frutiger Bold

## ABCDEFGHIJKLMNOPRSTXYUVZ abcdefghijklmnoprstxyuvz 1234567890

Adobe Garamond Pro

### ABCDEFGHIJKLMNOPRSTXYUVZ abcdefghijklmnoprstxyuvz 1234567890

Adobe Garamond Pro Italic

ABCDEFGHIJKLMNOPRSTXYUVZ abcdefghijklmnoprstxyuvz 1234567890

Adobe Garamond Pro Semibold

ABCDEFGHIJKLMNOPRSTXYUVZ abcdefghijklmnoprstxyuvz 1234567890

#### THE SIZE OF LOGOTYPE

The minimal size - width of it 10mm



#### THE SIZE OF LOGOTYPE IN AREA

The logotype has to be not less than 1% of total area of the material.