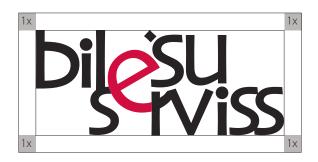

#### THE AREA OF LOGOTYPE

In order to provide full reading of the logotype there is set area of logotype. Other graphical elements of visual material - text, other logotypes ect.- can not be located there.

Module 1x is made of the letter of the logotype 2 thickness.