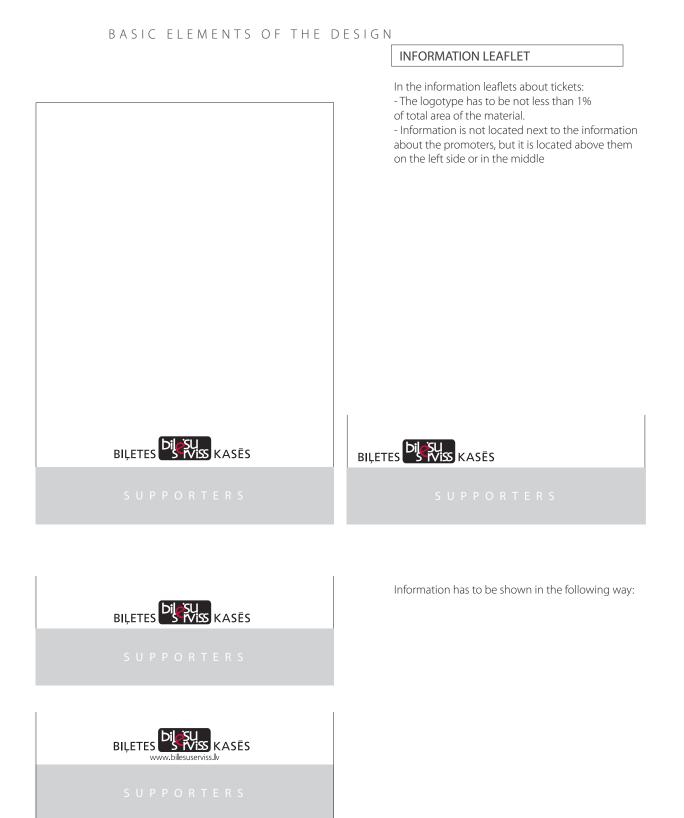

#### THE SIZE OF LOGOTYPE IN AREA

The logotype has to be not less than 1% of total area of the material.