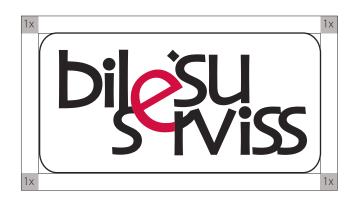

#### THE AREA OF LOGOTYPE

In order to provide full reading of the logotype there is set area of logotype. Other graphical elements of visual material - text, other logotypes ect.- can not be located there.

Module 1x is made of the letter of the logotype 2 thickness.