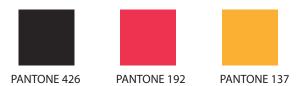

#### KINDS OF LOGOTYPE WITH BACKGROUND

Only two versions permitted

Can be used on any background, except red.

Can be used on any background, except yellow.

COLORS

Colors that have to be used

| СМҮК   |         |         |         |
|--------|---------|---------|---------|
|        | C - 0   | C - 0   | C - 0   |
|        | M - 0   | M - 93  | M - 35  |
|        | Y – 0   | Y – 64  | Y – 90  |
|        | K - 100 | K - 0   | K - 0   |
| RGB    |         |         |         |
|        | R - 0   | R - 239 | R - 252 |
|        | G - 0   | G - 56  | G - 176 |
|        | B - 0   | B - 81  | B - 52  |
| ORACAL |         |         |         |
|        | 070     | 032     | 020     |